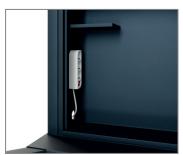

Lockable media cabinet

Hole pattern display-specific optimised

Cable management via cable drag chain

Technical changes reserved | This document is the property of HAGOR Products GmbH. Forwarding and duplication of this document, utilization and communication of its contents are not permitted unless expressly permitted. A violation obliges you to pay compensation. All rights reserved in the event of a patent, utility model or design registration.