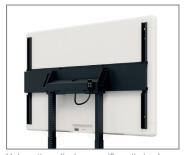

The hole pattern of the mobile lift system is designed for Cisco's collaboration room systems.

Locking screws on the screen mount secure the screen against unhooking and falling down.

The height of the screen can be adjusted electromotorically with a wired remote control. The stroke of 980 mm allows the screen height to be optimally adjusted for standing and seated viewers. The lift system also features collision protection, which immediately stops the movement of the screen as soon as resistance is encountered.

Lockable media cabinet

Hole pattern display-specific optimised

Cable management via cable drag chain

Technical changes reserved | This document is the property of HAGOR Products GmbH. Forwarding and duplication of this document, utilization and communication of its contents are not permitted unless expressly permitted. A violation obliges you to pay compensation. All rights reserved in the event of a patent, utility model or design registration.