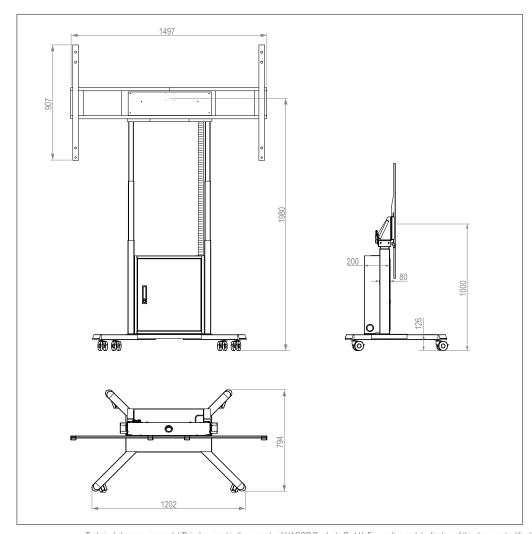

## STM Motorized Cisco Webex Board Pro 75" display specific, mobile lift system

The STM Motorized Cisco Webex Board Pro 75" is a mobile, height adjustable lift system, which has been designed for the Cisco Webex Board Pro 55".

The hole pattern of the mobile lift system is designed for Cisco's collaboration room systems.

Locking screws on the screen mount secure the screen against unhooking and falling down.

The height of the screen can be adjusted electromotorically with a wired remote control. The stroke of 980 mm allows the screen height to be optimally adjusted for standing and seated viewers. The lift system also features collision protection, which immediately stops the movement of the screen as soon as resistance is encountered.

Castors with locking brake provide mobility.

Cable management is neatly organized via a flexible cable drag chain.

The surfaces of the STM Motorized Cisco Webex Board Pro 75" are finished with a solvent free, impact and scratch resistant powder coating in black.

The maximum load capacity is 85 kg.

Technical changes reserved | This document is the property of HAGOR Products GmbH. Forwarding and duplication of this document, utilization and communication of its contents are not permitted unless expressly permitted. A violation obliges you to pay compensation. All rights reserved in the event of a patent, utility model or design registration.

## STM Motorized Cisco Webex Board Pro 75" display specific, mobile lift system

- Mobile lift system
- Display specific for Cisco Webex Board Pro 75"
- Hole pattern optimised for Cisco Webex Board Pro 75"
- Electro-motorized height adjustment with 980 mm stroke
- · Wired remote control
- Collision prevention lift stops if there is resistance
- Cable management via cable drag chain
- Lockable media cabinet, incl. multiple plug and shelf for mini-PC, e.g.: Intel NUC

- · Castors with locking brake
- Dimensions: W 1497 x D 794 mm
- Safety screws secure the screen against unhooking and falling down
- 85 kg max. load
- Solvent free, impact and scratch resistant powder coating in black