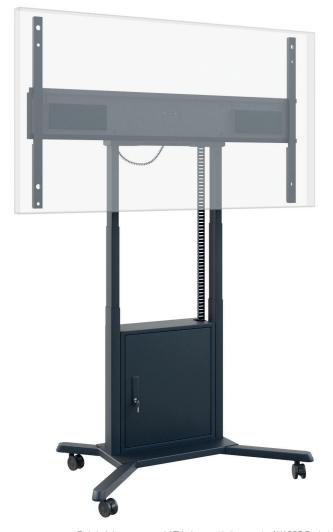

## STM Motorized Cisco Webex Board Pro 75" display specific, mobile lift system

The STM Motorized Cisco Webex Board Pro 75" is a mobile, height adjustable lift system, which has been designed for the Cisco Webex Board Pro 55".

The hole pattern of the mobile lift system is designed for Cisco's collaboration room systems.

Locking screws on the screen mount secure the screen against unhooking and falling down.

The height of the screen can be adjusted electromotorically with a wired remote control. The stroke of 980 mm allows the screen height to be optimally adjusted for standing and seated viewers. The lift system also features collision protection, which immediately stops the movement of the screen as soon as resistance is encountered.

Castors with locking brake provide mobility.

Cable management is neatly organized via a flexible cable drag chain.

The surfaces of the STM Motorized Cisco Webex Board Pro 75" are finished with a solvent free, impact and scratch resistant powder coating in black.

The maximum load capacity is 85 kg.

Technical changes reserved | This document is the property of HAGOR Products GmbH. Forwarding and duplication of this document, utilization and communication of its contents are not permitted unless expressly permitted. A violation obliges you to pay compensation. All rights reserved in the event of a patent, utility model or design registration.