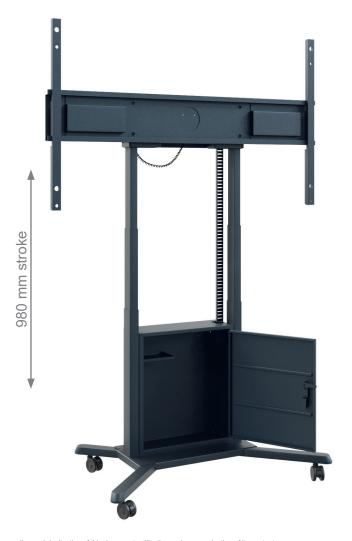

The hole pattern of the mobile lift system is designed for Cisco's collaboration room systems.

Locking screws on the screen mount secure the screen against unhooking and falling down.

The height of the screen can be adjusted electromotorically with a wired remote control. The stroke of 980 mm allows the screen height to be optimally adjusted for standing and seated viewers. The lift system also features collision protection, which immediately stops the movement of the screen as soon as resistance is encountered.

## STM Motorized Cisco Webex Board Pro 75" display specific, mobile lift system

- Mobile lift system
- Display specific for Cisco Webex Board Pro 75"
- Hole pattern optimised for Cisco Webex Board Pro 75"
- Electro-motorized height adjustment with 980 mm stroke
- · Wired remote control
- Collision prevention lift stops if there is resistance
- Cable management via cable drag chain
- Lockable media cabinet, incl. multiple plug and shelf for mini-PC, e.g.: Intel NUC

Lockable media cabinet

Hole pattern display-specific optimised

Cable management via cable drag chain

Technical changes reserved | This document is the property of HAGOR Products GmbH. Forwarding and duplication of this document, utilization and communication of its contents are not permitted unless expressly permitted. A violation obliges you to pay compensation. All rights reserved in the event of a patent, utility model or design registration.