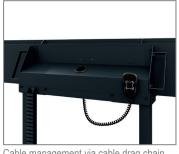

Castors with locking brake provide mobility.

Cable management is neatly organized via a flexible cable drag chain.

The surfaces of the STM Motorized Cisco Webex Board Pro 75" are finished with a solvent free, impact and scratch resistant powder coating in black.

Lockable media cabinet

Hole pattern display-specific optimised

Cable management via cable drag chain

Technical changes reserved | This document is the property of HAGOR Products GmbH. Forwarding and duplication of this document, utilization and communication of its contents are not permitted unless expressly permitted. A violation obliges you to pay compensation. All rights reserved in the event of a patent, utility model or design registration.